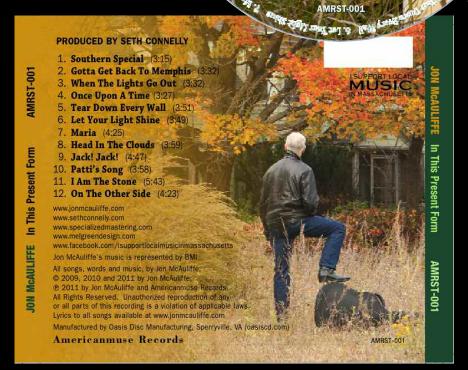

The components of this package includes: The CD art and a 6-panel insert with the lyrics overlaying a simple and evocative photograph which slips into the jewel case and aacts as it's own cover. A 2 sided 4-color traycard works well to showcase the CD, and contains all pertinent information.

On-CD Art: a (4-color photograph, silkscreened over a white background "wash") with knocked out typography.

PRODUCED BY SETH CONNELL All Rights Reserved by the artist

All Songs © P 2011, Jon McAu

Americanmuse Record