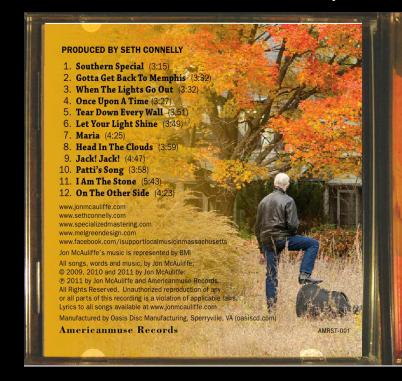

The components of this package includes: The CD art and a 6-panel insert with the lyrics overlaying a simple and evocative photograph which slips into the jewel case and aacts as it's own cover. A 2 sided 4-color traycard works well to showcase the CD, and contains all pertinent information.

On-CD Art: a (4-color photograph, silkscreened over a white background "wash") with knocked out typography.

PRODUCED BY SETH CONNELL All Rights Reserved by the artist

All Songs © P 2011, Jon McAu

Americanmuse Record